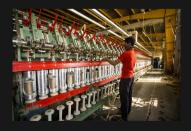

GSL is a multi-unit, multi-interest business group with a wide range of industrial activity, an organization that has founded its evolution on value-based commercial practice. Glory Spinning Limited was established in 2010 with an initial capacity of ring 40,000 spindles. The company produces high quality Cotton Yarn. The annual rated production capacity is 7 million kg's of NE 20/1 to Ne 40/1 Carded Ring Yarn. The plant is located in Purura, Valuka, Mymensingh. The main machinery of the plant is a new European brand machine. The company believes in maintaining reputation in the industry sectors, customer and among financial institutions. A strong presence has been established by delivering world-class quality products, an efficient marketing network backed by a team of professionals has further added to the company's performance and reputation. The product mix is flexible; we are able to manufacture different products as per the demand of our valued customers. Our production capacity is 7,000,000kg per annum.