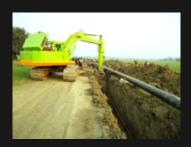

## **Arc Construction Company**

Management of Arc Construction Company's hard work and guiding spirit took this company all across the nation as a pioneer in construction industry for cross country high pressure pipe line construction and construction of heavy industrial building, roads and bridge, high rise building. ARC has formed strong ties with the department of the oil and gas industry in Bangladesh and constructed several miles of pipelines, diameter 6 to 36inchs, for companies like: Tatas Gas Transmission & Distribution Company Ltd, Gas Transmission Company Ltd, Bakhrabad Gas Systems Ltd, Jalalabad Gas Systems Ltd, etc of Perto-Bangla. Some well-experienced professionals succeeded Arc Construction Company. The company participated in major cross-country gas transmission lines. Today, Arc Construction Company is on the verge a long period of growth prosperity. The company is taking bigger and more challenging projects since 2010, and is one of the nations largest and the most diverse pipeline contractors for other Civil; mechanical and electrical project as well. Our team of professionals has diverse skills and expertise allowing us to deliver the best returns within the confines of our business principles. Whether market direction is clear or unclear, we have the experience and strengths deal to with the situation.