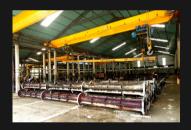

GSL is a multi-unit, multi-interest business group with a wide range of industrial activity, an organization that has founded its evolution on value-based commercial practice. Glory Spinning Limited was established in 2010 with an initial capacity of ring 40,000 spindles. The company produces high quality Cotton Yarn. The annual rated production capacity is 7 million kg's of NE 20/1 to Ne 40/1 Carded Ring Yarn. The plant is located in Purura, Valuka, Mymensingh. The main machinery of the plant is a new European brand machine. The company believes in maintaining reputation in the industry sectors, customer and among financial institutions. A strong presence has been established by delivering world-class quality products, an efficient marketing network backed by a team of professionals has further added to the company's performance and reputation. The product mix is flexible; we are able to manufacture different products as per the demand of our valued customers. Our production capacity is 7,000,000kg per annum.