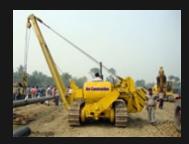

## **Arc Construction Company**

Management of Arc Construction Company's hard work and guiding spirit took this company all across the nation as a pioneer in construction industry for cross country high pressure pipe line construction and construction of heavy industrial building, roads and bridge, high rise building. ARC has formed strong ties with the department of the oil and gas industry in Bangladesh and constructed several miles of pipelines, diameter 6 to 36inchs, for companies like: Tatas Gas Transmission & Distribution Company Ltd, Gas Transmission Company Ltd, Bakhrabad Gas Systems Ltd, Jalalabad Gas Systems Ltd, etc of Perto-Bangla. Some well-experienced professionals succeeded Arc Construction Company. The company participated in major cross-country gas transmission lines. Today, Arc Construction Company is on the verge a long period of growth prosperity. The company is taking bigger and more challenging projects since 2010, and is one of the nations largest and the most diverse pipeline contractors for other Civil; mechanical and electrical project as well. Our team of professionals has diverse skills and expertise allowing us to deliver the best returns within the confines of our business principles. Whether market direction is clear or unclear, we have the experience and strengths deal to with the situation.