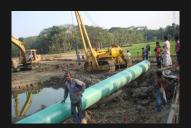

## **Arc Construction Company**

Management of Arc Construction Company's hard work and guiding spirit took this company all across the nation as a pioneer in construction industry for cross country high pressure pipe line construction and construction of heavy industrial building, roads and bridge, high rise building. ARC has formed strong ties with the department of the oil and gas industry in Bangladesh and constructed several miles of pipelines, diameter 6 to 36inchs, for companies like: Tatas Gas Transmission & Distribution Company Ltd, Gas Transmission Company Ltd, Bakhrabad Gas Systems Ltd, Jalalabad Gas Systems Ltd, etc of Perto-Bangla. Some well-experienced professionals succeeded Arc Construction Company. The company participated in major cross-country gas transmission lines. Today, Arc Construction Company is on the verge a long period of growth prosperity. The company is taking bigger and more challenging projects since 2010, and is one of the nations largest and the most diverse pipeline contractors for other Civil; mechanical and electrical project as well. Our team of professionals has diverse skills and expertise allowing us to deliver the best returns within the confines of our business principles. Whether market direction is clear or unclear, we have the experience and strengths deal to with the situation.