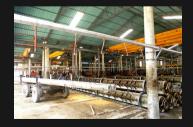

GSL is a multi-unit, multi-interest business group with a wide range of industrial activity, an organization that has founded its evolution on value-based commercial practice. Glory Spinning Limited was established in 2010 with an initial capacity of ring 40,000 spindles. The company produces high quality Cotton Yarn. The annual rated production capacity is 7 million kg's of NE 20/1 to Ne 40/1 Carded Ring Yarn. The plant is located in Purura, Valuka, Mymensingh. The main machinery of the plant is a new European brand machine. The company believes in maintaining reputation in the industry sectors, customer and among financial institutions. A strong presence has been established by delivering world-class quality products, an efficient marketing network backed by a team of professionals has further added to the company's performance and reputation. The product mix is flexible; we are able to manufacture different products as per the demand of our valued customers. Our production capacity is 7,000,000kg per annum.

## **Glory Jute Limited**

The Glory jute limited was set up long back in the year 2008, having legacy of Bangladesh Industrialization. Glory Jute is one of the oldest functioning Composite Jute Mill in the South part of Bangladesh, a Raw Jute Growing Area and source of employment for more than 1000 people.