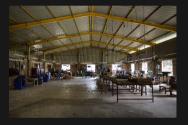

GSL is a multi-unit, multi-interest business group with a wide range of industrial activity, an organization that has founded its evolution on value-based commercial practice. Glory Spinning Limited was established in 2010 with an initial capacity of ring 40,000 spindles. The company produces high quality Cotton Yarn. The annual rated production capacity is 7 million kg's of NE 20/1 to Ne 40/1 Carded Ring Yarn. The plant is located in Purura, Valuka, Mymensingh. The main machinery of the plant is a new European brand machine. The company believes in maintaining reputation in the industry sectors, customer and among financial institutions. A strong presence has been established by delivering world-class quality products, an efficient marketing network backed by a team of professionals has further added to the company's performance and reputation. The product mix is flexible; we are able to manufacture different products as per the demand of our valued customers. Our production capacity is 7,000,000kg per annum.

## **Glory Jute Limited**

The Glory jute limited was set up long back in the year 2008, having legacy of Bangladesh Industrialization. Glory Jute is one of the oldest functioning Composite Jute Mill in the South part of Bangladesh, a Raw Jute Growing Area and source of employment for more than 1000 people.