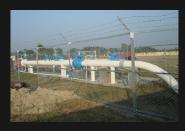

## **Arc Construction Company**

Management of Arc Construction Company's hard work and guiding spirit took this company all across the nation as a pioneer in construction industry for cross country high pressure pipe line construction and construction of heavy industrial building, roads and bridge, high rise building. ARC has formed strong ties with the department of the oil and gas industry in Bangladesh and constructed several miles of pipelines, diameter 6 to 36inchs, for companies like: Tatas Gas Transmission & Distribution Company Ltd, Gas Transmission Company Ltd, Bakhrabad Gas Systems Ltd, Jalalabad Gas Systems Ltd, etc of Perto-Bangla. Some well-experienced professionals succeeded Arc Construction Company. The company participated in major cross-country gas transmission lines. Today, Arc Construction Company is on the verge a long period of growth prosperity. The company is taking bigger and more challenging projects since 2010, and is one of the nations largest and the most diverse pipeline contractors for other Civil; mechanical and electrical project as well. Our team of professionals has diverse skills and expertise allowing us to deliver the best returns within the confines of our business principles. Whether market direction is clear or unclear, we have the experience and strengths deal to with the situation.