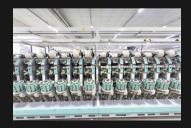

#### **Glory Spinning Limited**

In modern fashion technology, the demand for perfection begins right at the birth of the raw material, permeates through every single process, till the highly discerning customer dons the finished garment. It is this demand for perfection that has spurred the growth of an organization and its corporate philosophy.

GSL is a multi-unit, multi-interest business group with a wide range of industrial activity, an organization that has founded its evolution on value-based commercial practice. Glory Spinning Limited was established in 2010 with an initial capacity of ring 40,000 spindles. The company produces high quality Cotton Yarn. The annual rated production capacity is 7 million kg's of NE 20/1 to Ne 40/1 Carded Ring Yarn. The plant is located in Purura, Valuka, Mymensingh. The main machinery of the plant is a new European brand machine. The company believes in maintaining reputation in the industry sectors, customer and among financial institutions. A strong presence has been established by delivering world-class quality products, an efficient marketing network backed by a team of professionals has further added to the company's performance and reputation. The product mix is flexible; we are able to manufacture different products as per the demand of our valued customers. Our production capacity is 7,000,000kg per annum.

Those who can furnish clients with the best quality, competitive price, excellent customer services and prompt delivery can only survive in the market. Gloria Spinning Limited takes immense pride in perceiving its role as the comprehensive architect of every single yarn that its produces.